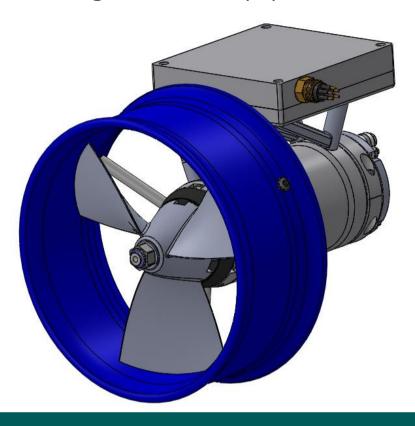

# Electric thruster unit 220mm nominal nozzle bore

#### **MAIN FEATURES**

- Direct drive
- Brushless direct current motor
- Aluminium propeller
- Drive electronics independently compensated from drive motor