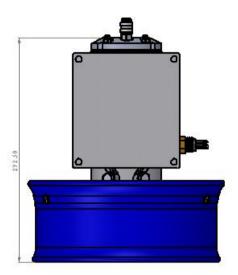

# Electric thruster unit 220mm nominal nozzle bore

## **Specifications**

Weight in AirTBCWeight in sea waterTBC

Information contained in this data sheet is up-to-date and correct as at the date of issue. All product designs, specifications and data are subject to change without notice to improve reliability, function, design or otherwise. No express or implied warranties are given.