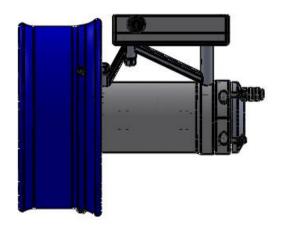

# Electric thruster unit 220mm nominal nozzle bore

#### **MAIN FEATURES**

- Direct drive
- Brushless direct current motor
- Aluminium propeller
- Drive electronics independently compensated from drive motor