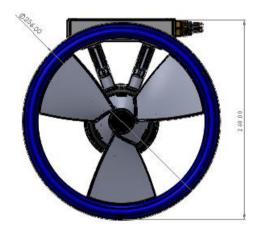

# Electric thruster unit 220mm nominal nozzle bore

## **Specifications**

Weight in AirTBCWeight in sea waterTBC

Information contained in this data sheet is up-to-date and correct as at the date of issue. All product designs, specifications and data are subject to change without notice to improve reliability, function, design or otherwise. No express or implied warranties are given.